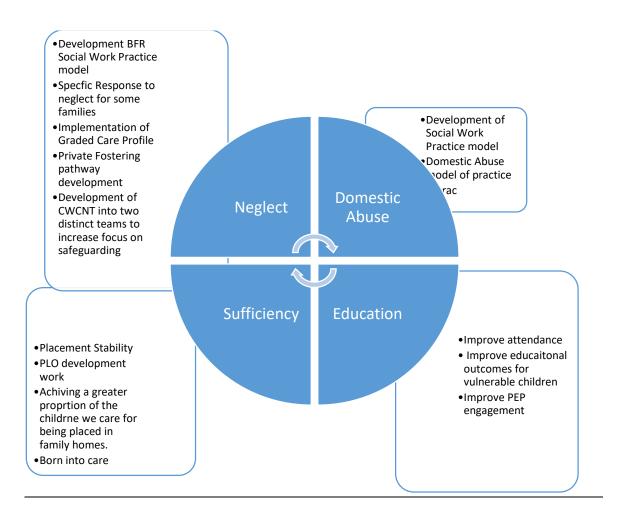

## **Cross cutting themes**

## **Key Priorities**

| Ref. | Our obsessions                                  | Baseline<br>April 2023 | % identified as good in Audit in Oct 2023 |         | % identified as good in Audit in March 2024 |         | % identified as good in Audit in Oct 2024 |         |
|------|-------------------------------------------------|------------------------|-------------------------------------------|---------|---------------------------------------------|---------|-------------------------------------------|---------|
|      |                                                 | Outcome                | Target                                    | Outcome | Target                                      | Outcome | Target                                    | Outcome |
|      | Timely Analytical and Comprehensive Assessments | 48%                    | 60%                                       |         | 70%                                         |         | 70%                                       |         |
|      | Timely and Effective Plans                      | 39%                    | 50%                                       |         | 65%                                         |         | 70%                                       |         |
|      | Effective Co-ordination between agencies        | 55%                    | 60%                                       |         | 75%                                         |         | 80%                                       |         |
|      | Regular and Timely Reviews                      | 39%                    | 50%                                       |         | 65%                                         |         | 70%                                       |         |
|      | Child Centred Work                              | 39%                    | 50%                                       |         | 65%                                         |         | 70%                                       |         |
|      | Improving outcomes for children                 | 34%                    | 50%                                       |         | 60%                                         |         | 70%                                       |         |
|      | Effective Management oversight                  | 30%                    | 50%                                       |         | 65%                                         |         | 80%                                       |         |
|      | Overall Grade                                   | 29%                    | 50%                                       |         | 60%                                         |         | 70%                                       |         |